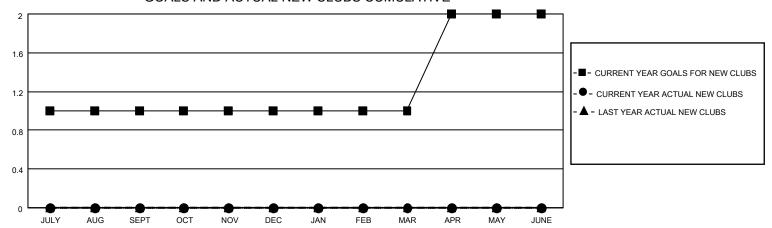

#### GOALS AND ACTUAL NEW CLUBS CUMULATIVE

### District 19 I

| 200/111011                  |   |   | 21011 |                                |    |    |    |
|-----------------------------|---|---|-------|--------------------------------|----|----|----|
| Clubs RESULTS FOR 2023-2024 |   |   |       | Members  RESULTS FOR 2023-2024 |    |    |    |
|                             |   |   |       |                                |    |    |    |
| JULY/AUG/SEPT               | 1 | 0 | 1     | JULY/AUG/SEPT                  | 3  | 12 | 20 |
| OCT/NOV/DEC                 | 0 | 0 | 0     | OCT/NOV/DEC                    | 23 | 0  | 0  |
| JAN/FEB/MAR                 | 0 | 0 | 0     | JAN/FEB/MAR                    | 23 | 0  | 0  |
| APR/MAY/JUNE                | 1 | 0 | 0     | APR/MAY/JUNE                   | 3  | 0  | 0  |