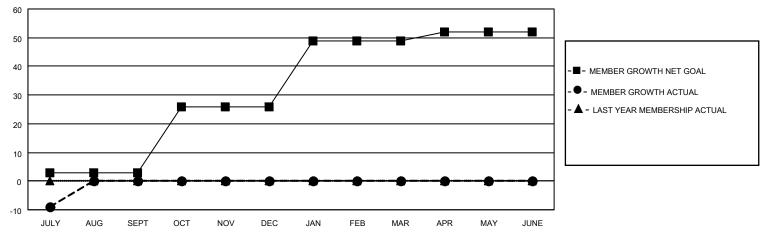

#### GOALS AND ACTUAL MEMBERS CUMULATIVE

| DROPPED CLUBS: 1 |    | 8 CLUBS OF 61 ADDED 1 OR<br>MORE NEW MEMBERS | GENDER DISTRIBUTION                 |              |  |
|------------------|----|----------------------------------------------|-------------------------------------|--------------|--|
|                  |    | WORL NEW WEWBERG                             | MALE                                | 756 (53.20%) |  |
|                  |    |                                              | FEMALE 665 (46.80%)                 |              |  |
| DROPPED MEMBERS  |    |                                              | NON BINARY                          | 0 (0.00%)    |  |
|                  |    |                                              | PREFER NOT TO ANSWER                | 0 (0.00%)    |  |
| DECEASED         | 2  |                                              |                                     | ,            |  |
| CLUB CANCELLED   | 0  | CLICK HERE FOR CUMULATIVE                    | TOTAL FAMILY UNIT MEMBERS           | 402          |  |
| OTHER            | 18 | MEMBERSHIP DATA                              |                                     |              |  |
| TOTAL            | 20 |                                              | FAMILY MEMBERS PAYING HALF DUES 203 |              |  |
|                  |    |                                              |                                     |              |  |

### District 19 I

| 200/111011                  |   |   | 21011 |                                |    |    |    |
|-----------------------------|---|---|-------|--------------------------------|----|----|----|
| Clubs RESULTS FOR 2023-2024 |   |   |       | Members  RESULTS FOR 2023-2024 |    |    |    |
|                             |   |   |       |                                |    |    |    |
| JULY/AUG/SEPT               | 1 | 0 | 1     | JULY/AUG/SEPT                  | 3  | 12 | 20 |
| OCT/NOV/DEC                 | 0 | 0 | 0     | OCT/NOV/DEC                    | 23 | 0  | 0  |
| JAN/FEB/MAR                 | 0 | 0 | 0     | JAN/FEB/MAR                    | 23 | 0  | 0  |
| APR/MAY/JUNE                | 1 | 0 | 0     | APR/MAY/JUNE                   | 3  | 0  | 0  |